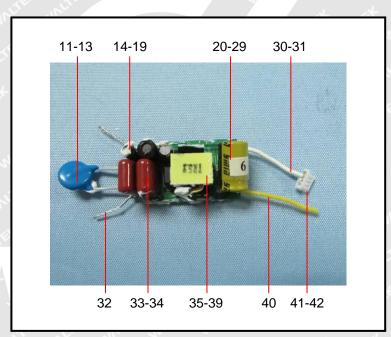

## Test Results:

| Part<br>No. | Part Description                | Result of XRF |        | Result of Wet Chemical<br>Testing (mg/kg) | Conclusion on RoHS |
|-------------|---------------------------------|---------------|--------|-------------------------------------------|--------------------|
| TEX         | TER STEE STEE WITH STEEL STEEL  | Cd            | BL     | i it it it                                | TEX                |
|             | her my my                       | Pb            | OL     | alie white white                          | Mr. M              |
| _1          | Golden metal pin                | Hg            | BL     | <sup>#</sup> Pb :2.60×10⁴                 | Comply             |
| ~1L         | rit with the My on              | Cr            | BL.    | TEX LIER SITE.                            | INLIE WAL          |
| 7.          | a to the state of               | Br            | BL     | 21/21 21/2 21/2                           |                    |
|             | all white water                 | Cd            | BL     | at the the                                | TEN NITE           |
| 1/1/2       | n t                             | Pb            | BL     | DDD - MD                                  | 711                |
| 2           | White plastic shell             | Hg            | BL     | PBBs : ND                                 | Comply             |
|             | me me m                         | Cr            | BL     | PBDEs : ND                                | MIL                |
|             | at let tex tex                  | Br            | in Inn | 11, 1,                                    | <i>*</i>           |
| 100         | Will Mr. Mr. Mr. Mr.            | Cd            | ∠ BL ∠ | t Tet Tet alle                            | المار الماراد      |
|             | the state of                    | Pb            | BL     | The Mr. Mr.                               | 20.                |
| 3           | White glue                      | Hg            | BL     | Not tested                                | Comply             |
| M           | 24                              | Cr            | BL     | "Lite white white w                       |                    |
| 16          | t tex itex air mith             | Br W          | BL     |                                           | et et              |
| WILL        | Mur Mr. M. M.                   | Cd            | BL     | TEX OLIER WILL WAL                        | MI                 |
|             | at let a stell                  | Pb            | BL     | 7, 70, 70,                                | *                  |
| 4           | 4 White plastic shell           | Hg            | BL     | Not tested                                | Comply             |
|             |                                 | Cr            | BL     |                                           |                    |
| EX          | TEX SITE SLITE WAY              | Br            | BL     | t at at                                   | TEX                |
| 7/1         | 111 201                         | Cd            | BL     | PLIE WALL MALL                            | 111                |
|             | et tet tet uter ute             | Pb            | BL     |                                           | LEY LEY            |
| 5           | Transparent plastic shell       | Hg            | - BL   | Not tested                                | Comply             |
|             | A EX TEX TEX                    | Cr            | BL     | $\frac{n}{n}$ $n$ $n$ $n$                 | 1 1                |
| JE          |                                 | Br            | BL     | to the state of                           |                    |
| 10.         |                                 | Cd            | BL .   | All All                                   | 10.                |
| TEX         |                                 | Pb            | BL     | LEK TEK                                   | TEX                |
| 6           | Silvery metal base              | Hg            | BL     | Not tested                                | Comply             |
| <b>.</b>    | ex tex itex after any           | Cr            | BL     |                                           | Let a              |
|             | y also we are                   | Br            | BL     | TEX LIES LIES                             | مارات مامان        |
|             | s at at all all                 | Cd            | BL     | "VI, "VI, "VI, "                          | 1 4                |
|             | WILL MULL MULL MULL             | Pb            | BL     | Et JET JET                                | IET NITE           |
| 7           | Chip LED                        | Hg            | BL     | Not tested                                | Comply             |
| TEX         | LIER SLIER WIFE MALLE           | Cr            | BL     |                                           | t TEX              |
|             | me m m                          | Br            | BL     | e alie mil anii                           | W. A               |
| .+          | EX TEX TEX LIES NO              | Cd            | BL     | 70, 71                                    | 1                  |
|             | rii mri mr mr                   | Pb            | BL     | FIFT LIFE OLITER                          | NALTE MAY          |
| 8           | Grey plastic shell of connector | Hg            | BL     | Not tested                                | Comply             |
|             | ER WILL MULL MULL AND           | Cr            | BL     | et et tet                                 | LIEK OLTE          |
| 11/15       | Mr. Mr.                         | Br            | BL     | in it into my m                           |                    |