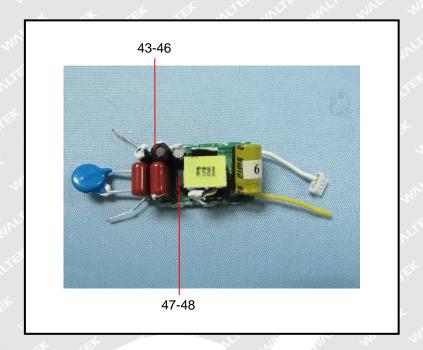

## Test Results:

| Part<br>No. | Part Description                | Result of XRF |        | Result of Wet Chemical<br>Testing (mg/kg) | Conclusion on RoHS |
|-------------|---------------------------------|---------------|--------|-------------------------------------------|--------------------|
| TEX         | TER STEE STEE WITH STEEL STEEL  | Cd            | BL     | i it it it                                | TEX                |
|             | her my my                       | Pb            | OL     | alie white white                          | Mr. M              |
| _1          | Golden metal pin                | Hg            | BL     | <sup>#</sup> Pb :2.60×10⁴                 | Comply             |
| ~1L         | rit with the My on              | Cr            | BL.    | TEX LIER SITE.                            | INLIE WAL          |
| 7.          | a to the state of               | Br            | BL     | 21/21 21/2 21/2                           |                    |
|             | all white water                 | Cd            | BL     | at the the                                | TEN NITE           |
| 1/1/2       | n t                             | Pb            | BL     | DDD - MD                                  | 711                |
| 2           | White plastic shell             | Hg            | BL     | PBBs : ND                                 | Comply             |
|             | me me m                         | Cr            | BL     | PBDEs : ND                                | MIL                |
|             | at let tex tex                  | Br            | in Inn | 11, 1,                                    | <i>*</i>           |
| 100         | Will Mr. Mr. Mr. Mr.            | Cd            | ∠ BL ∠ | t Tet Tet alle                            | المار الماراد      |
|             | the state of                    | Pb            | BL     | The Mr. Mr.                               | 20.                |
| 3           | White glue                      | Hg            | BL     | Not tested                                | Comply             |
| M           | 24                              | Cr            | BL     | "Lite white white w                       |                    |
| 16          | t tex itex air mith             | Br W          | BL     |                                           | et et              |
| WILL        | Mur Mr. M. M.                   | Cd            | BL     | TEX OLIER WILL WAL                        | MI                 |
|             | at let a stell                  | Pb            | BL     | 7, 70, 70,                                | *                  |
| 4           | 4 White plastic shell           | Hg            | BL     | Not tested                                | Comply             |
|             |                                 | Cr            | BL     |                                           |                    |
| EX          | TEX SITE SLITE WAY              | Br            | BL     | t at at                                   | TEX                |
| 7/1         | 111 201                         | Cd            | BL     | PLIE WALL MALL                            | 111                |
|             | et tet tet uter ute             | Pb            | BL     |                                           | LEY LEY            |
| 5           | Transparent plastic shell       | Hg            | - BL   | Not tested                                | Comply             |
|             | A EX TEX TEX                    | Cr            | BL     | $\frac{n}{n}$ $n$ $n$ $n$                 | 1 1                |
| JE          |                                 | Br            | BL     | to the state of                           |                    |
| 10.         |                                 | Cd            | BL .   | All All                                   | 10.                |
| TEX         |                                 | Pb            | BL     | LEK TEK                                   | TEX                |
| 6           | Silvery metal base              | Hg            | BL     | Not tested                                | Comply             |
| <b>.</b>    | ex tex itex after any           | Cr            | BL     |                                           | Let a              |
|             | y also we are                   | Br            | BL     | TEX LIES LIES                             | مارات مامان        |
|             | s at at all all                 | Cd            | BL     | "VI, "VI, "VI, "                          | 1 4                |
|             | WILL MULL MULL MULL             | Pb            | BL     | Et JET JET                                | IET NITE           |
| 7           | Chip LED                        | Hg            | BL     | Not tested                                | Comply             |
| TEX         | LIER SLIER WIFE MALLE           | Cr            | BL     |                                           | t TEX              |
|             | me m m                          | Br            | BL     | e alie mil anii                           | W. A               |
| .+          | EX TEX TEX LIES NO              | Cd            | BL     | 70, 71                                    | 1                  |
|             | rii mri mr mr                   | Pb            | BL     | FIFT LIFE OLITER                          | NALTE MAY          |
| 8           | Grey plastic shell of connector | Hg            | BL     | Not tested                                | Comply             |
|             | ER WILL MULL MULL AND           | Cr            | BL     | et et tet                                 | LIEK OLTE          |
| 11/15       | Mr. Mr.                         | Br            | BL     | in it into my m                           |                    |