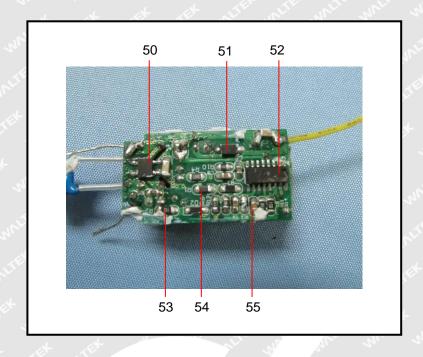

## Test Results:

| Part<br>No. | Part Description                | Result of XRF |        | Result of Wet Chemical<br>Testing (mg/kg) | Conclusion on RoHS |
|-------------|---------------------------------|---------------|--------|-------------------------------------------|--------------------|
| TEX         | TER STEE STEE WITH STEEL STEEL  | Cd            | BL     | i it it it                                | TEX                |
|             | her my my                       | Pb            | OL     | alie white white                          | Mr. M              |
| _1          | Golden metal pin                | Hg            | BL     | <sup>#</sup> Pb :2.60×10⁴                 | Comply             |
| ~1L         | rit with the My on              | Cr            | BL.    | TEX LIER SITE.                            | INLIE WAL          |
| 7.          | a to the state of               | Br            | BL     | 21/21 21/2 21/2                           |                    |
|             | all white water                 | Cd            | BL     | at the the                                | TEN NITE           |
| 1/1/2       | n t                             | Pb            | BL     | DDD - MD                                  | 711                |
| 2           | White plastic shell             | Hg            | BL     | PBBs : ND                                 | Comply             |
|             | me me m                         | Cr            | BL     | PBDEs : ND                                | MIL                |
|             | at let tex tex                  | Br            | in Inn | 11, 1,                                    | <i>*</i>           |
| 100         | Will Mr. Mr. Mr. Mr.            | Cd            | ∠ BL ∠ | t Tet Tet alle                            | المار الماراد      |
|             | the state of                    | Pb            | BL     | The Mr. Mr.                               | 20.                |
| 3           | White glue                      | Hg            | BL     | Not tested                                | Comply             |
| M           | 24                              | Cr            | BL     | "Lite white white w                       |                    |
| 16          | t tex itex air mith             | Br W          | BL     |                                           | et et              |
| WILL        | Mur Mr. M. M.                   | Cd            | BL     | TEX OLIER WILL WAL                        | MI                 |
|             | at let a stell                  | Pb            | BL     | 7, 70, 70,                                | *                  |
| 4           | 4 White plastic shell           | Hg            | BL     | Not tested                                | Comply             |
|             |                                 | Cr            | BL     |                                           |                    |
| EX          | TEX SITE SLITE WAY              | Br            | BL     | t at at                                   | TEX                |
| 7/1         | 111 201                         | Cd            | BL     | PLIE WALL MALL                            | 111                |
|             | et tet tet uter ute             | Pb            | BL     |                                           | LEY LEY            |
| 5           | Transparent plastic shell       | Hg            | - BL   | Not tested                                | Comply             |
|             | A EX TEX TEX                    | Cr            | BL     | $\frac{n}{n}$ $n$ $n$ $n$                 | 1 1                |
| JE          |                                 | Br            | BL     | to the state of                           |                    |
| 10.         |                                 | Cd            | BL .   | All All                                   | 10.                |
| TEX         |                                 | Pb            | BL     | LEK TEK                                   | TEX                |
| 6           | Silvery metal base              | Hg            | BL     | Not tested                                | Comply             |
| <b>.</b>    | ex tex itex after any           | Cr            | BL     |                                           | Let a              |
|             | y also we are                   | Br            | BL     | TEX LIES LIES                             | مارات مامان        |
|             | s at at all all                 | Cd            | BL     | "VI, "VI, "VI, "                          | 1 4                |
|             | WILL MULL MULL MULL             | Pb            | BL     | Et JET JET                                | IET NITE           |
| 7           | Chip LED                        | Hg            | BL     | Not tested                                | Comply             |
| TEX         | LIER SLIER WIFE MALLE           | Cr            | BL     |                                           | t TEX              |
|             | me m m                          | Br            | BL     | e alie mil anii                           | W. A               |
| .+          | EX TEX TEX LIES NO              | Cd            | BL     | 70, 71                                    | 1                  |
|             | rii mri mr mr                   | Pb            | BL     | FIFT LIFE OLITER                          | NALTE MAY          |
| 8           | Grey plastic shell of connector | Hg            | BL     | Not tested                                | Comply             |
|             | ER WILL MULL MULL AND           | Cr            | BL     | et et tet                                 | LIEK OLTE          |
| 11/15       | Mr. Mr.                         | Br            | BL     | in it into my m                           |                    |