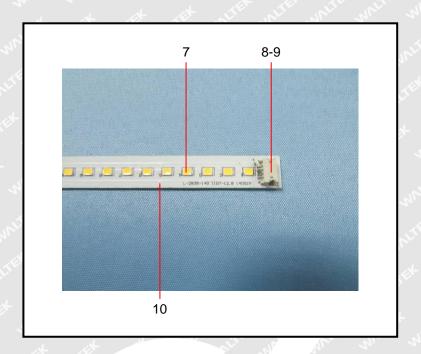

## Test Results:

| Part<br>No. | Part Description                | Result of XRF |        | Result of Wet Chemical<br>Testing (mg/kg) | Conclusion on RoHS |
|-------------|---------------------------------|---------------|--------|-------------------------------------------|--------------------|
| TEX         | TER STEE STEE WITH STEEL STEEL  | Cd            | BL     | i it it it                                | TEX                |
|             | her my my                       | Pb            | OL     | alie white white                          | Mr. M              |
| _1          | Golden metal pin                | Hg            | BL     | <sup>#</sup> Pb :2.60×10⁴                 | Comply             |
| ~1L         | rit with the My on              | Cr            | BL.    | TEX LIER SITE.                            | INLIE WAL          |
| 7.          | a to the state of               | Br            | BL     | 21/21 21/2 21/2                           |                    |
|             | all white water                 | Cd            | BL     | at the the                                | TEN NITE           |
| 1/1/2       | n t                             | Pb            | BL     | DDD - MD                                  | 711                |
| 2           | White plastic shell             | Hg            | BL     | PBBs : ND                                 | Comply             |
|             | me me m                         | Cr            | BL     | PBDEs : ND                                | MIL                |
|             | at let tex tex                  | Br            | in Inn | 11, 1,                                    | <i>*</i>           |
| 100         | Will Mr. Mr. Mr. Mr.            | Cd            | ∠ BL ∠ | t Tet Tet alle                            | المار الماراد      |
|             | the state of                    | Pb            | BL     | The Mr. Mr.                               | 20.                |
| 3           | White glue                      | Hg            | BL     | Not tested                                | Comply             |
| M           | 24                              | Cr            | BL     | "Lite white white w                       |                    |
| 16          | t tex itex air mith             | Br W          | BL     |                                           | et et              |
| WILL        | Mur Mr. M. M.                   | Cd            | BL     | TEX OLIER WILL WAL                        | MI                 |
|             | at let a stell                  | Pb            | BL     | 7, 70, 70,                                | *                  |
| 4           | 4 White plastic shell           | Hg            | BL     | Not tested                                | Comply             |
|             |                                 | Cr            | BL     |                                           |                    |
| EX          | TEX SITE SLITE WAY              | Br            | BL     | t at at                                   | TEX                |
| 7/1         | 111 201                         | Cd            | BL     | PLIE WALL MALL                            | 111                |
|             | et tet tet uter ute             | Pb            | BL     |                                           | LEY LEY            |
| 5           | Transparent plastic shell       | Hg            | - BL   | Not tested                                | Comply             |
|             | A EX TEX TEX                    | Cr            | BL     | $\frac{n}{n}$ $n$ $n$ $n$                 | 1 1                |
| JE          |                                 | Br            | BL     | to the state of                           |                    |
| 10.         |                                 | Cd            | BL .   | All All                                   | 10.                |
| TEX         |                                 | Pb            | BL     | LEK TEK                                   | TEX                |
| 6           | Silvery metal base              | Hg            | BL     | Not tested                                | Comply             |
| <b>.</b>    | ex tex itex after any           | Cr            | BL     |                                           | Let a              |
|             | y also we are                   | Br            | BL     | TEX LIES LIES                             | مارات مامان        |
|             | s at at all all                 | Cd            | BL     | "VI, "VI, "VI, "                          | 1 4                |
|             | WILL MULL MULL MULL             | Pb            | BL     | Et JET JET                                | IET NITE           |
| 7           | Chip LED                        | Hg            | BL     | Not tested                                | Comply             |
| TEX         | LIER SLIER WIFE MALLE           | Cr            | BL     |                                           | t TEX              |
|             | me m m                          | Br            | BL     | e alie mil anii                           | W. A               |
| .+          | EX TEX TEX LIES NO              | Cd            | BL     | 70, 71                                    | 1                  |
|             | rii mri mr mr                   | Pb            | BL     | FIFT LIFE OLITER                          | NALTE MAY          |
| 8           | Grey plastic shell of connector | Hg            | BL     | Not tested                                | Comply             |
|             | ER WILL MULL MULL AND           | Cr            | BL     | et et tet                                 | LIEK OLTE          |
| 11/15       | Mr. Mr.                         | Br            | BL     | in it into my m                           |                    |