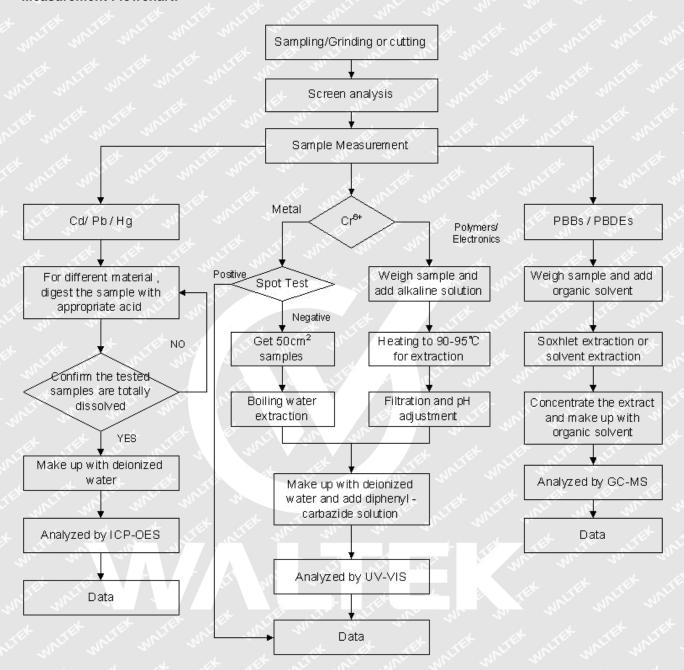

## Test Results:

| Part<br>No. | Part Description                | Result of XRF |        | Result of Wet Chemical<br>Testing (mg/kg) | Conclusion on RoHS |
|-------------|---------------------------------|---------------|--------|-------------------------------------------|--------------------|
| TEX         | TER STEE STEE WITH STEEL STEEL  | Cd            | BL     | i it it it                                | TEX                |
|             | her my my                       | Pb            | OL     | alie white white                          | Mr. M              |
| _1          | Golden metal pin                | Hg            | BL     | <sup>#</sup> Pb :2.60×10⁴                 | Comply             |
| ~1L         | rit with the My on              | Cr            | BL.    | TEX LIER SITE.                            | INLIE WAL          |
| 7.          | a to the state of               | Br            | BL     | 21/21 21/2 21/2                           |                    |
|             | all white water                 | Cd            | BL     | at the the                                | TEN NITE           |
| 1/1/2       | n t                             | Pb            | BL     | DDD - MD                                  | 711                |
| 2           | White plastic shell             | Hg            | BL     | PBBs : ND                                 | Comply             |
|             | me me m                         | Cr            | BL     | PBDEs : ND                                | MIL                |
|             | at let tex tex                  | Br            | in Inn | 11, 1,                                    | <i>*</i>           |
| 100         | Will Mr. Mr. Mr. Mr.            | Cd            | ∠ BL ∠ | t Tet Tet alle                            | المار الماراد      |
|             | the state of                    | Pb            | BL     | The Mr. Mr.                               | 20.                |
| 3           | White glue                      | Hg            | BL     | Not tested                                | Comply             |
| M           | 24                              | Cr            | BL     | "Lite white white w                       |                    |
| 16          | t tex itex air mith             | Br W          | BL     |                                           | et et              |
| WILL        | Mur Mr. M. M.                   | Cd            | BL     | TEX OLIER WILL WAL                        | MI                 |
|             | at let a stell                  | Pb            | BL     | 7, 70, 70,                                | *                  |
| 4           | 4 White plastic shell           | Hg            | BL     | Not tested                                | Comply             |
|             |                                 | Cr            | BL     |                                           |                    |
| EX          | TEX SITE SLITE WAY              | Br            | BL     | t at at                                   | TEX                |
| 7/1         | 111 201                         | Cd            | BL     | PLIE WALL MALL                            | 111                |
|             | et tet tet uter ute             | Pb            | BL     |                                           | LEY LEY            |
| 5           | Transparent plastic shell       | Hg            | - BL   | Not tested                                | Comply             |
|             | A EX TEX TEX                    | Cr            | BL     | $\frac{n}{n}$ $n$ $n$ $n$                 | 1 1                |
| JE          |                                 | Br            | BL     | to the state of                           |                    |
| 10.         |                                 | Cd            | BL .   | All All                                   | 10.                |
| TEX         |                                 | Pb            | BL     | LEK TEK                                   | TEX                |
| 6           | Silvery metal base              | Hg            | BL     | Not tested                                | Comply             |
| <b>.</b>    | ex tex itex after any           | Cr            | BL     |                                           | Let a              |
|             | y also we are                   | Br            | BL     | TEX LIES LIES                             | مارات مامان        |
|             | s at at all all                 | Cd            | BL     | "VI, "VI, "VI, "                          | 1 4                |
|             | WILL MULL MULL MULL             | Pb            | BL     | Et JET JET                                | IET NITE           |
| 7           | Chip LED                        | Hg            | BL     | Not tested                                | Comply             |
| TEX         | LIER SLIER WIFE MALLE           | Cr            | BL     |                                           | t TEX              |
|             | me m m                          | Br            | BL     | e alie mil anii                           | W. A               |
| .+          | EX TEX TEX LIES NO              | Cd            | BL     | 70, 71                                    | 1                  |
|             | rii mri mr mr                   | Pb            | BL     | FIFT LIFE OLITER                          | NALTE MAY          |
| 8           | Grey plastic shell of connector | Hg            | BL     | Not tested                                | Comply             |
|             | ER WILL MULL MULL AND           | Cr            | BL     | et et tet                                 | LIEK OLTE          |
| 11/15       | Mr. Mr.                         | Br            | BL     | in it into my m                           |                    |