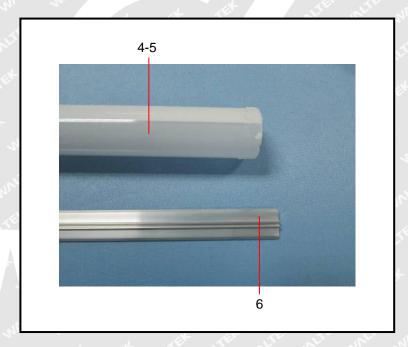

## Test Results:

| Part<br>No. | Part Description                | Result of XRF |        | Result of Wet Chemical<br>Testing (mg/kg) | Conclusion on RoHS |
|-------------|---------------------------------|---------------|--------|-------------------------------------------|--------------------|
| TEX         | TER STEE STEE WITH STEEL STEEL  | Cd            | BL     | i it it it                                | TEX                |
|             | her my my                       | Pb            | OL     | alie white white                          | Mr. M              |
| _1          | Golden metal pin                | Hg            | BL     | <sup>#</sup> Pb :2.60×10⁴                 | Comply             |
| ~1L         | rit with the My on              | Cr            | BL.    | TEX LIER SITE.                            | INLIE WAL          |
| 7.          | a to the state of               | Br            | BL     | 21/21 21/2 21/2                           |                    |
|             | all white water                 | Cd            | BL     | at the the                                | TEN NITE           |
| 1/1/2       | n t                             | Pb            | BL     | DDD - MD                                  | 711                |
| 2           | White plastic shell             | Hg            | BL     | PBBs : ND                                 | Comply             |
|             | me me m                         | Cr            | BL     | PBDEs : ND                                | MIL                |
|             | at let tex tex                  | Br            | in Inn | 11, 1,                                    | <i>*</i>           |
| 100         | Will Mr. Mr. Mr. Mr.            | Cd            | ∠ BL ∠ | t Tet Tet alle                            | المار الماراد      |
|             | the state of                    | Pb            | BL     | The Mr. Mr.                               | 20.                |
| 3           | White glue                      | Hg            | BL     | Not tested                                | Comply             |
| M           | 24                              | Cr            | BL     | "Lite white white w                       |                    |
| 16          | t tex itex air mith             | Br W          | BL     |                                           | et et              |
| WILL        | Mur Mr. M. M.                   | Cd            | BL     | TEX OLIER WILL WAL                        | MI                 |
|             | at let a stell                  | Pb            | BL     | 7, 70, 70,                                | *                  |
| 4           | 4 White plastic shell           | Hg            | BL     | Not tested                                | Comply             |
|             |                                 | Cr            | BL     |                                           |                    |
| EX          | TEX SITE SLITE WAY              | Br            | BL     | t at at                                   | TEX                |
| 7/1         | 111 201                         | Cd            | BL     | PLIE WALL MALL                            | 111                |
|             | et tet tet uter ute             | Pb            | BL     |                                           | LEY LEY            |
| 5           | Transparent plastic shell       | Hg            | - BL   | Not tested                                | Comply             |
|             | A EX TEX TEX                    | Cr            | BL     | $\frac{n}{n}$ $n$ $n$ $n$                 | 1 1                |
| JE          |                                 | Br            | BL     | to the state of                           |                    |
| 10.         |                                 | Cd            | BL .   | All All                                   | 10.                |
| TEX         |                                 | Pb            | BL     | LEK TEK                                   | TEX                |
| 6           | Silvery metal base              | Hg            | BL     | Not tested                                | Comply             |
| <b>.</b>    | ex tex itex after any           | Cr            | BL     |                                           | Let a              |
|             | y also we are                   | Br            | BL     | TEX LIES LIES                             | مارات مامان        |
|             | s at at all all                 | Cd            | BL     | "VI, "VI, "VI, "                          | 1 4                |
|             | WILL MULL MULL MULL             | Pb            | BL     | Et JET JET                                | IET NITE           |
| 7           | Chip LED                        | Hg            | BL     | Not tested                                | Comply             |
| TEX         | LIER SLIER WIFE MALLE           | Cr            | BL     |                                           | t TEX              |
|             | me m m                          | Br            | BL     | e alie mil anii                           | W. A               |
| .+          | EX TEX TEX LIES NO              | Cd            | BL     | 70, 71                                    | 1                  |
|             | rii mri mr mr                   | Pb            | BL     | FIFT LIFE OLITER                          | NALTE MAY          |
| 8           | Grey plastic shell of connector | Hg            | BL     | Not tested                                | Comply             |
|             | ER WILL MULL MULL AND           | Cr            | BL     | et et tet                                 | LIEK OLTE          |
| 11/15       | Mr. Mr.                         | Br            | BL     | in it into my m                           |                    |