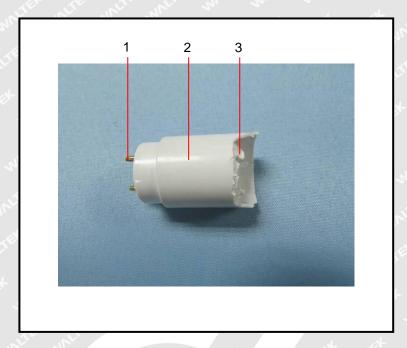

## Test Results:

| Part<br>No. | Part Description                | Result of XRF |        | Result of Wet Chemical<br>Testing (mg/kg) | Conclusion on RoHS |
|-------------|---------------------------------|---------------|--------|-------------------------------------------|--------------------|
| TEX         | TER STEE STEE WITH STEEL STEEL  | Cd            | BL     | i it it it                                | TEX                |
|             | her my my                       | Pb            | OL     | alie white white                          | Mr. M              |
| _1          | Golden metal pin                | Hg            | BL     | <sup>#</sup> Pb :2.60×10⁴                 | Comply             |
| ~1L         | rit with the My on              | Cr            | BL.    | TEX LIER SITE.                            | INLIE WAL          |
| 7.          | a to the state of               | Br            | BL     | 21/21 21/2 21/2                           |                    |
|             | all white water                 | Cd            | BL     | at the the                                | TEN NITE           |
| 1/1/2       | n t                             | Pb            | BL     | DDD - MD                                  | 711                |
| 2           | White plastic shell             | Hg            | BL     | PBBs : ND                                 | Comply             |
|             | me me m                         | Cr            | BL     | PBDEs : ND                                | MIL                |
|             | at let tex tex                  | Br            | in Inn | 11, 1,                                    | <i>*</i>           |
| 100         | Will Mr. Mr. Mr. Mr.            | Cd            | ∠ BL ∠ | t Tet Tet alle                            | المار الماراد      |
|             | the state of                    | Pb            | BL     | The Mr. Mr.                               | 20.                |
| 3           | White glue                      | Hg            | BL     | Not tested                                | Comply             |
| M           | 24                              | Cr            | BL     | "Lite white white w                       |                    |
| 16          | t tex itex air mith             | Br W          | BL     |                                           | et et              |
| WILL        | Mur Mr. M. M.                   | Cd            | BL     | TEX OLIER WILL WAL                        | MI                 |
|             | at let a stell                  | Pb            | BL     | 7, 70, 70,                                | *                  |
| 4           | 4 White plastic shell           | Hg            | BL     | Not tested                                | Comply             |
|             |                                 | Cr            | BL     |                                           |                    |
| EX          | TEX SITE SLITE WAY              | Br            | BL     | t at at                                   | TEX                |
| 7/1         | 111 201                         | Cd            | BL     | PLIE WALL MALL                            | 111                |
|             | et tet tet uter ute             | Pb            | BL     |                                           | LEY LEY            |
| 5           | Transparent plastic shell       | Hg            | - BL   | Not tested                                | Comply             |
|             | A EX TEX TEX                    | Cr            | BL     | $\frac{n}{n}$ $n$ $n$ $n$                 | 1 1                |
| JE          |                                 | Br            | BL     | to the state of                           |                    |
| 10.         |                                 | Cd            | BL .   | All All                                   | 10.                |
| TEX         |                                 | Pb            | BL     | LEK TEK                                   | TEX                |
| 6           | Silvery metal base              | Hg            | BL     | Not tested                                | Comply             |
| <b>.</b>    | ex tex itex after any           | Cr            | BL     |                                           | Let a              |
|             | y also we are                   | Br            | BL     | TEX LIES LIES                             | مارات مامان        |
|             | s at at all all                 | Cd            | BL     | "VI, "VI, "VI, "                          | 1 4                |
|             | WILL MULL MULL MULL             | Pb            | BL     | Et JET JET                                | IET NITE           |
| 7           | Chip LED                        | Hg            | BL     | Not tested                                | Comply             |
| TEX         | LIER SLIER WIFE MALLE           | Cr            | BL     |                                           | t TEX              |
|             | me m m                          | Br            | BL     | e alie mil anii                           | W. A               |
| .+          | EX TEX TEX LIES NO              | Cd            | BL     | 70, 71                                    | 1                  |
|             | rii mri mr mr                   | Pb            | BL     | FIFT LIFE OLITER                          | NALTE MAY          |
| 8           | Grey plastic shell of connector | Hg            | BL     | Not tested                                | Comply             |
|             | ER WILL MULL MULL AND           | Cr            | BL     | et et tet                                 | LIEK OLTE          |
| 11/15       | Mr. Mr.                         | Br            | BL     | in it into my m                           |                    |